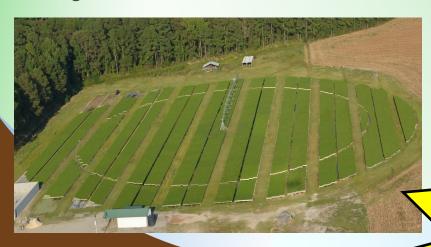

## Who We Are

We are an independently owned and operated nursery in Rowland NC, conveniently located on the I-95 corridor. Our nursery operations began in 2000, and we continue to utilize

industry standards, installing center pivot irrigation, increasing cooler storage, and supplying multiple plug sizes (3.5"& 5"). With over 20 years of experience we look forward to serving the seedling needs of landowners, forestry professionals, and other agencies.